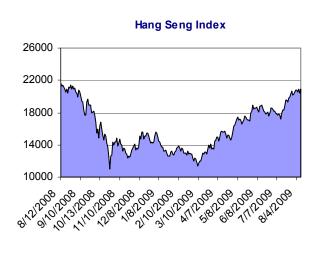

#### **Local and Regional Markets Headline**

Hong Kong share prices close 0.69 per cent higher on Tuesday on growing optimism that the global economy is showing signs of recovery, dealers said. The benchmark Hang Seng Index closed up 144.69 points at 21,074.21. Turnover was HK\$65.67 billion (US\$8.42 billion).

**Major World Indices** 

| Indices                  |          | % Change | Change  | Last     |
|--------------------------|----------|----------|---------|----------|
| TEL AVIV 100 INDEX       | •        | -1.07    | -9.55   | 881.46   |
| HANG SENG INDEX          | <u> </u> | +0.69    | +144.69 | 21074.21 |
| JAKARTA COMPOSITE INDEX  | _        | +0.41    | +9.71   | 2399.28  |
| FTSE Bursa Malaysia KLCI | •        | -0.14    | -1.72   | 1186.28  |
| KOSPI INDEX              | <b>A</b> | +0.20    | +3.10   | 1579.21  |
| NIKKEI 225               | _        | +0.58    | +61.20  | 10585.46 |
| STOCK EXCH OF THAI INDEX | •        | -0.11    | -0.73   | 643.02   |
| SHANGHAI SE COMPOSITE IX | _        | +0.46    | +14.97  | 3264.73  |
| TAIWAN TAIEX INDEX       | _        | +0.38    | +26.15  | 6909.02  |
| BSE SENSEX 30 INDEX      | _        | +0.43    | +64.82  | 15074.59 |
| ALL ORDINARIES INDX      | _        | +0.58    | +25.20  | 4334.40  |
| S&P/TSX COMPOSITE INDEX  | •        | -1.52    | -164.20 | 10629.47 |
| FTSE 100 INDEX           | •        | -1.08    | -50.86  | 4671.34  |
| CAC 40 INDEX             | •        | -1.38    | -48.36  | 3456.18  |
| DAX INDEX                | •        | -2.44    | -132.31 | 5285.81  |
| DOW JONES INDUS. AVG     | •        | -1.03    | -96.50  | 9241.45  |
| S&P 500 INDEX            | •        | -1.27    | -12.75  | 994.35   |
| NASDAQ COMPOSITE INDEX   | •        | -1.13    | -22.51  | 1969.73  |
| NYSE Arca Gold BUGS      | •        | -1.85    | -6.62   | 350.58   |