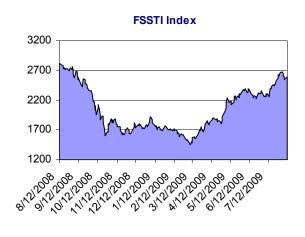

Singapore shares closed higher on Monday with the blue-chip Straits Times Index up 47.95 points at 2,597.30. Volume was 2.15 billion shares worth \$2 billion. Gainers led losers 363 to 170.

Source: BT Online