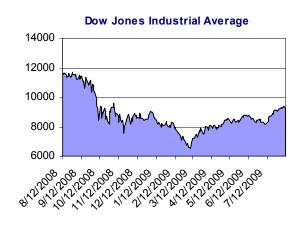

#### **US Market News**

The Dow Jones industrial average .DJI closed down 96.28 points, or 1.03 percent, to 9,241.67. The Standard & Poor's 500 Index .SPX fell 12.77 points, or 1.27 percent, to 994.33. The technology-laced Nasdaq Composite Index .IXIC slid 22.51 points, or 1.13 percent, to 1,969.73.