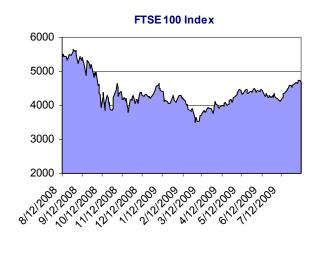

**Major World Indices** 

| Indices                  |          | % Change | Change  | Last     |
|--------------------------|----------|----------|---------|----------|
| TEL AVIV 100 INDEX       | •        | -1.07    | -9.55   | 881.46   |
| HANG SENG INDEX          | <u> </u> | +0.69    | +144.69 | 21074.21 |
| JAKARTA COMPOSITE INDEX  | _        | +0.41    | +9.71   | 2399.28  |
| FTSE Bursa Malaysia KLCI | •        | -0.14    | -1.72   | 1186.28  |
| KOSPI INDEX              | <b>A</b> | +0.20    | +3.10   | 1579.21  |
| NIKKEI 225               | _        | +0.58    | +61.20  | 10585.46 |
| STOCK EXCH OF THAI INDEX | •        | -0.11    | -0.73   | 643.02   |
| SHANGHAI SE COMPOSITE IX | _        | +0.46    | +14.97  | 3264.73  |
| TAIWAN TAIEX INDEX       | _        | +0.38    | +26.15  | 6909.02  |
| BSE SENSEX 30 INDEX      | _        | +0.43    | +64.82  | 15074.59 |
| ALL ORDINARIES INDX      | _        | +0.58    | +25.20  | 4334.40  |
| S&P/TSX COMPOSITE INDEX  | •        | -1.52    | -164.20 | 10629.47 |
| FTSE 100 INDEX           | •        | -1.08    | -50.86  | 4671.34  |
| CAC 40 INDEX             | •        | -1.38    | -48.36  | 3456.18  |
| DAX INDEX                | •        | -2.44    | -132.31 | 5285.81  |
| DOW JONES INDUS. AVG     | •        | -1.03    | -96.50  | 9241.45  |
| S&P 500 INDEX            | •        | -1.27    | -12.75  | 994.35   |
| NASDAQ COMPOSITE INDEX   | •        | -1.13    | -22.51  | 1969.73  |
| NYSE Arca Gold BUGS      | •        | -1.85    | -6.62   | 350.58   |