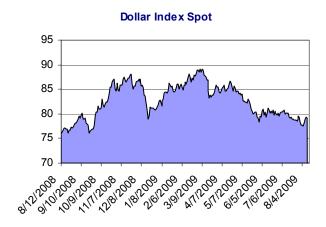

| Index             | Change | Last  |
|-------------------|--------|-------|
| DOLLAR INDEX SPOT | -0.11  | 79.15 |

| Currencies        | Against S\$ | Against US\$ |
|-------------------|-------------|--------------|
| AUSTRALIAN DOLLAR | 1.2005      | 0.8291       |
| CANADIAN DOLLAR   | 1.3141      | 1.1017       |
| EURO              | 2.0488      | 1.4149       |
| BRITISH POUND     | 2.3860      | 1.6478       |
| US DOLLAR         | 1.4480      | 1.0000       |
| CHINA RENMINBI    | 0.2118      | 6.8351       |
| HONG KONG DOLLAR  | 0.1868      | 7.7508       |
| JAPANESE YEN      | 1.5083      | 95.9950      |
| KOREAN WON        | 0.1168      | 1239.2000    |
| MALAYSIAN RINGGIT | 0.4126      | 3.5095       |
| THAI BAHT         | 0.0425      | 34.0550      |