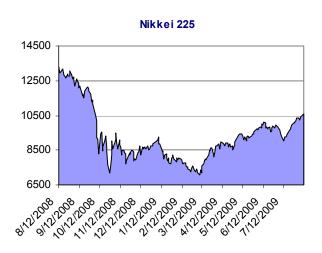

Japan's Nikkei average hit its highest close in 10 months on Tuesday, with construction stocks like Obayashi Corp gaining in the wake of an earthquake and a storm that triggered mudslides. The benchmark Nikkei rose 0.6 per cent or 61.20 points to 10,585.46, its highest finish since Oct 3. The broader Topix added 0.4 per cent to 973.51.